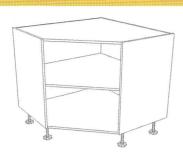

## 45° Corner Base Cabinet

- Doors and handles sold separately
- Solid top for easy benchtop fixing and structural integrity

| 45° Cor | ner Base Cabinet | 770/ | 720 Heigl   | ıl III |
|---------|------------------|------|-------------|--------|
|         |                  |      | W           | D      |
| 870275  | 7CB1000-45       | 770  | 1000 x 1000 | 558    |
| 876916  | 72CB1000-45      | 720  | 1000 x 1000 | 558    |

| Doc | rs        |
|-----|-----------|
|     |           |
| Oty |           |
| 1   | 767 x 604 |
| 1   | 717 x 604 |

45º Corner Base Cabinet Locations

Note: Base cupboard must be set back 6.0mm from front edge of corner base as illustrated.