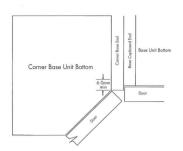

| Doc | rs        |
|-----|-----------|
|     |           |
| Oty |           |
| 1   | 767 x 604 |
| 1   | 717 x 604 |

45º Corner Base Cabinet Locations

Note: Base cupboard must be set back 6.0mm from front edge of corner base as illustrated.