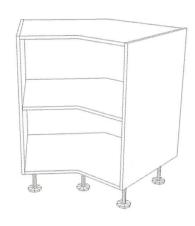

## 45° Corner Base Cabinet

- Doors and handles sold separately
- Solid top for easy benchtop fixing and structural integrity

| 45° Cor | ner Base Cabinet | 770/ | 720 Heigl   | ıl III |
|---------|------------------|------|-------------|--------|
|         |                  |      | W           | D      |
| 870275  | 7CB1000-45       | 770  | 1000 x 1000 | 558    |
| 876916  | 72CB1000-45      | 720  | 1000 x 1000 | 558    |

## 22<sup>1</sup>/<sub>2</sub> Degree Base

| Cabinet 770/720 Height |              |     |           |     |
|------------------------|--------------|-----|-----------|-----|
|                        |              |     |           |     |
| 870276                 | 7CB300-22.5  | 770 | 550 x 550 | 558 |
| 876917                 | 72CB300-22.5 | 720 | 550 x 550 | 558 |