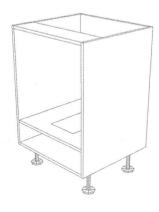

## Base Oven Units

| ASW Code |           |     |     |     |  |
|----------|-----------|-----|-----|-----|--|
| 870345   | 7B0600558 | 770 | 600 | 558 |  |
| 870346   | 780900558 | 770 | 900 | 558 |  |

|        |            | 720 Hi |     |     |
|--------|------------|--------|-----|-----|
|        |            |        |     |     |
| 876969 | 7280600558 | 720    | 600 | 558 |
| 876970 | 7280900558 | 720    | 900 | 558 |

| Olv |           |
|-----|-----------|
|     | 1/5 500   |
|     | 165 x 598 |
|     | 165 x 898 |

- Base oven unit has no back
- Base oven unit has 2 shelves
- Knock out pieces are cut into the two internal shelves for venting purposes if required